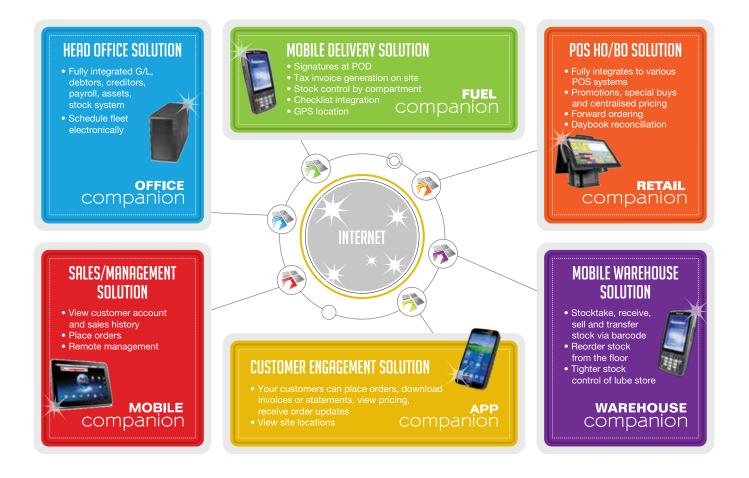

- Utilise the hardware across other parts of your business with Retail Companion and Fuel Companion.
- Organise new label prints from the warehouse floor.
- Capture every movement of stock into and out of your warehouse.
- Architecture Warehouse Companion currently runs on Windows Mobile, compatible with multiple devices.
- Communication via 3G, GPRS, Wifi, Cradle.