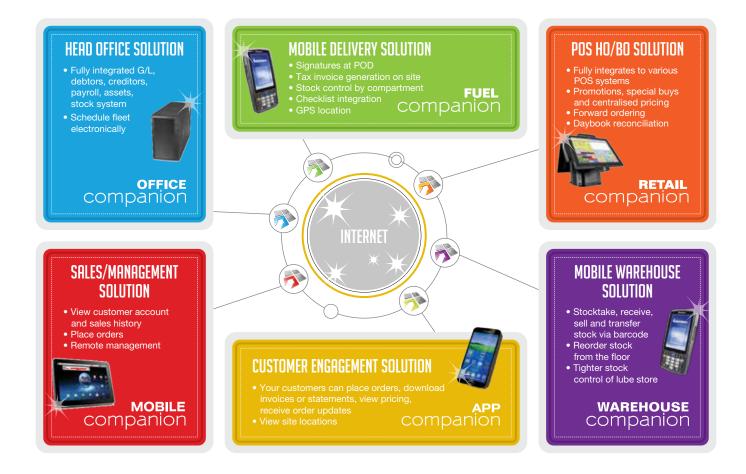

## THE SOLUTION THAT DRIVES RESULTS

A mobile solution which tracks loads and deliveries in the field, allows printing customer delivery dockets and invoices on the spot, and also provides signature capture at POD.

Records everything from compartment levels and fuel pricing through to odometer readings and checklists on starting/ending shifts. Integrates this information with NHVAS records for servicing and repairs. Sends event information and notifications in real time to customers and management, to monitor fuel levels and deliveries as they happen. Integrates with the Office Companion Scheduling Tool.

## **BUILT BY THE INDUSTRY FOR THE INDUSTRY**

Fuel Companion is designed to take the hard work out of bulk and onsite fuel deliveries. No more docket books or double entry of orders! An integral part of your business in processing paperless transactions electronically.

- Capture terminal load dockets.
- Complete and capture trip sheets on screen.
- Capture customer signature.
- Process and balance per tank per trip.
- Load stand-alone database no phone coverage required while on the road.
- Communicate with drivers update trip information.
- Improves invoicing accuracy.
- Integrate with Diptronics.
- Integrate with Scheduling.
- Event tracking improves HSE controls. Enables multiple functions when captured including notifications to customer via SMS, email, fax, or to App Companion.
- Capture data for Payroll.
- Record issues for NHVAS.

- Seamless processing from Customer Order to Customer Payment.
- Bluetooth printing.
- Mobile access means truck not required to return to depot with paperwork.
- Device used in multiple parts of the business.
- Architecture Fuel Companion currently runs on Windows Mobile Android and IOS, compatible with multiple devices.
- Communication via 3G, GPRS, Wifi, Cradle.